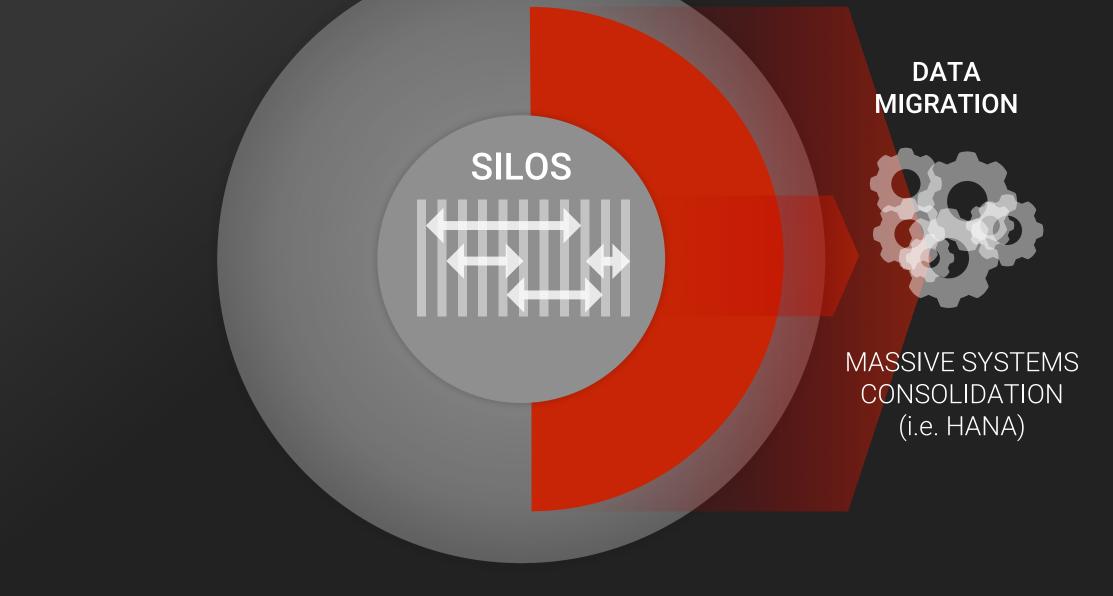

### **Digital Transformation - Options today:**

### **Digital Transformation - Options today:**

BUSINESS DIGITAL TWIN SILOS

MIGRATION

#### MASSIVE SYSTEMS CONSOLIDATION (i.e. HANA)