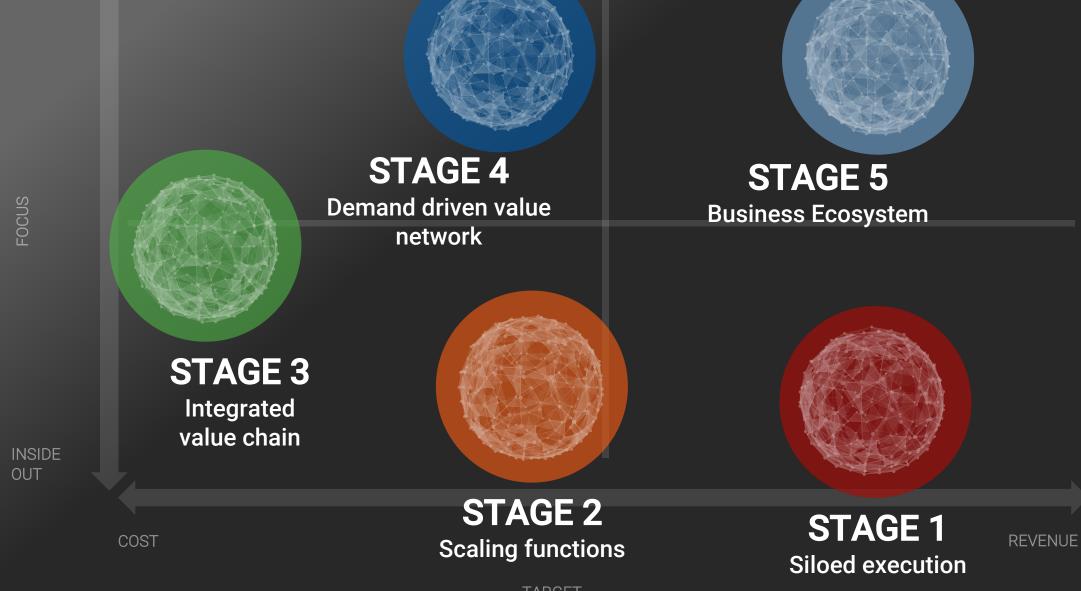

#### **1. GARTNER DIGITAL MATURITY:** The 5 Stages to success

## Stage 1

DIGITAL TWINS OF PRODUCTS

Build DIGITAL TWINS of products with the primary objective to optimize **COST**.

## Stage 2 DIGITAL TWINS OF PROCESSES & PEOPLE

Build DIGITAL TWINS of processes with the primary objective to optimize EFFICIENCY.

## Stage 3

#### DIGITAL TWINS OF DATA DRIVEN PARTNER NETWORKS

Build DIGITAL TWINS of data driven partner networks to foster external **COLLABORATION**.

## Stage 4-5 DIGITAL TWINS TO FASTER ECO-SYSTEMS

Leverage DIGITAL TWINS to foster ecosystems to facilitate **RISK MANAGEMENT** & **CO-INNOVATION**.