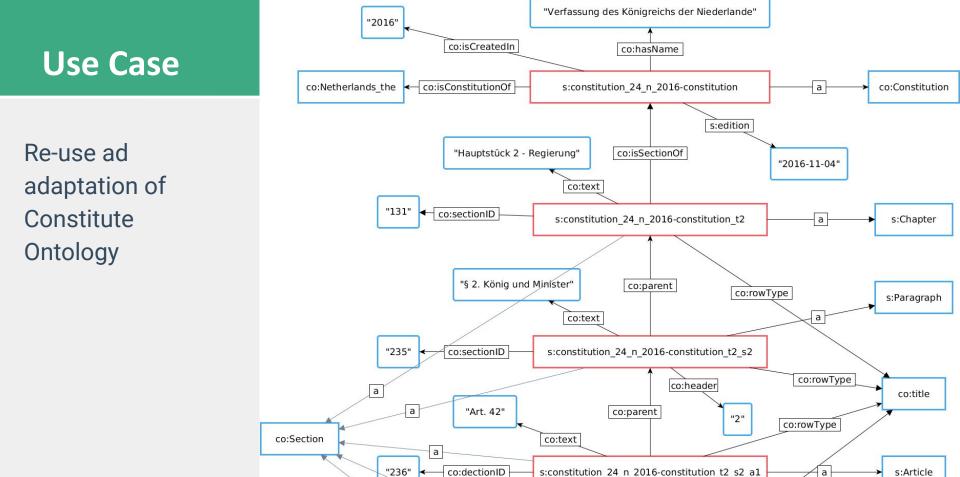

Converted XML to RDF

Re-using and adapting the Ontology from the Constitute Project [6]

RDF Dump Files available for re-use [7]

Enriched with DBpedia data

a

а

co:rowType

co:header