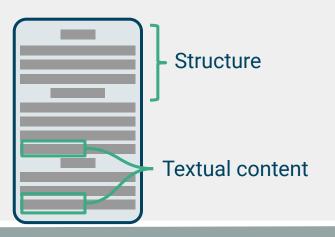

### **Constitutions in Sociology:**

- Self-descriptions of the state  $\rightarrow$  mirror of society
- Research state identities, definitions of affiliations and their changes over time
- Structure + textual content