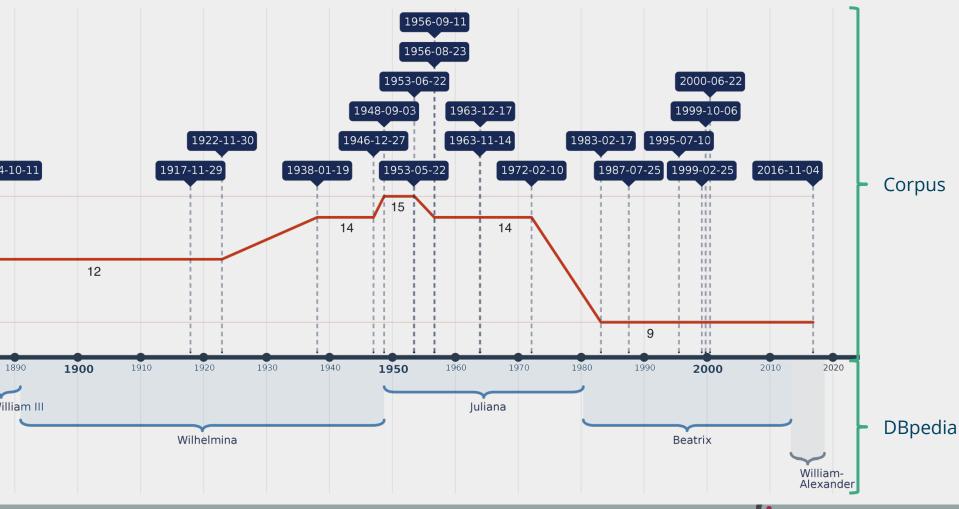

- Text of the Constitution of the Netherlands
- In total 20 editions in the years from 1884 to 2016
- In German language

Changes in individual chapters, sections or articles may appear several times a year or only every few years.

#### Original corpus of XML documents created manually from HTML [1]

| 1884. | xml                  | Art. 8. Das Recht auf Bildung von Vereinen wird anerkannt. Dieses Recht kann im Interesse der öffentlichen Ordnung durch Gesetz eingeschränkt werden.                                                                                                                                        |
|-------|----------------------|----------------------------------------------------------------------------------------------------------------------------------------------------------------------------------------------------------------------------------------------------------------------------------------------|
| 1917. | xml                  | Art. 9. (1) Das Recht zur Versammlung und Demonstration wird anerkannt, unbeschadet der Verantwortung jedes einzelnen vor dem Gesetz.                                                                                                                                                        |
| 1922. | xml                  | (2) Zum Schutze der Gesundheit, im Interesse des Verkehrs und zur Beseitigung oder Abwehr von Störungen können gesetzliche Vorschriften erlassen werden.                                                                                                                                     |
| 1938. | xml                  | siehe auch Zusatzartikel V.                                                                                                                                                                                                                                                                  |
| 1946. |                      | Art. 10. (1) Jeder hat, unbeschadet der Einschränkungen durch Gesetz oder kraft eines Gesetzes, das Recht auf Wahrung seiner Privatsphäre.                                                                                                                                                   |
| 1948. |                      | (2) Der Schutz der Privatsphäre wird im Zusammenhang mit der Speicherung und Weitergabe persönlicher Daten durch Gesetz geregelt.                                                                                                                                                            |
| 1953. |                      | (3) Der Anspruch von Personen auf Einblick in die über sie gesammelten Daten und deren Verwendung sowie auf Berichtigung solcher Daten wird durch Gesetz geregelt.                                                                                                                           |
| _     | 22.6.xml<br>23.8.xml | siehe auch Zusatzartikel VI.                                                                                                                                                                                                                                                                 |
| _     | 11.9.xml             | Art. 11. Jeder hat, unbeschadet der Einschränkungen durch Gesetz oder kraft eines Gesetzes, das Recht auf körperliche Unversehrtheit.                                                                                                                                                        |
| _     | 14.11.xml            | siehe auch Zusatzartikel VII.                                                                                                                                                                                                                                                                |
| _     | 17.12.xml            | Art. 12. (1) Das Betreten einer Wohnung gegen den Willen des Bewohners ist nur den durch Gesetz oder kraft eines Gesetzes bezeichneten Personen in den durch Gesetz oder kraft                                                                                                               |
| 1972. | xml                  | Gesetzes bezeichneten Fällen erlaubt.                                                                                                                                                                                                                                                        |
| 1983. | xml                  | (2) Für das Betreten einer Wohnung gemäß Absatz 1 ist die vorherige Legitimation und die Mitteilung des Zwecks des Betretens der Wohnung erforderlich. Der Bewohner erhält einen schriftlichen Bericht über das Betreten der Wohnung.                                                        |
| 1987. | xml                  | Durch Gesetz vom 7. Februar 2002 erhielt der Artikel 12 folgende Fassung:                                                                                                                                                                                                                    |
| 1995. | xml                  | "Artikel 12. (1) Das Betreten einer Wohnung ohne Zustimmung des Bewohners ist nur den durch Gesetz oder kraft Gesetzes bezeichneten Personen in den durch Gesetz oder kraft Gesetzes bezeichneten Fällen erlaubt.                                                                            |
|       | 25.2.xml             | (2) Für das Betreten einer Wohnung gemäß Absatz 1 ist die vorherige Legitimation und die Mitteilung des Zwecks des Betretens der Wohnung erforderlich, unbeschadet der im Gesetz                                                                                                             |
| 1999_ | 6.10.xml             | vorgesehenen Ausnahmen .<br>(3) Der Bewohner erhält schnellstmöglich eine schriftliche Benachrichtigung über das Betreten der Wohnung. Wenn das Betreten der Wohnung im Interesse der nationalen Sicherheit oder                                                                             |
| 2000. | xml                  | der Strafverfolgung erfolgt ist, kann nach durch Gesetz festzustellenden Regeln die Benachrichtigung zurückgestellt werden. In den durch Gesetz zu bezeichnenden Fällen kann die<br>Benachrichtigung unterbleiben, wenn sie dem Interesse der nationalen Sicherheit dauerhaft zuwiderläuft . |
| 2016. | xml                  | benacht ichugung unter bieben, wenn sie dem interesse der nationalen Sichernen dadernanz ZUWIGerläult .                                                                                                                                                                                      |
|       |                      |                                                                                                                                                                                                                                                                                              |

Converted XML to RDF

Re-using and adapting the Ontology from the Constitute Project [6]

RDF Dump Files available for re-use [7]

Enriched with DBpedia data

a

а

co:rowType

co:header