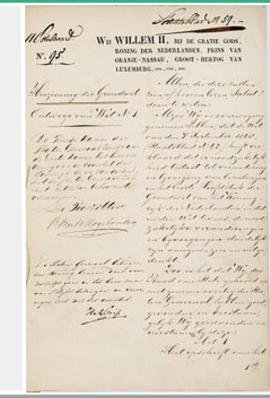

- Text of the Constitution of the Netherlands
- In total 20 editions in the years from 1884 to 2016
- In German language

#### Original corpus of XML documents created manually from HTML [1]

| 1884. | xml                  | Art. 8. Das Recht auf Bildung von Vereinen wird anerkannt. Dieses Recht kann im Interesse der öffentlichen Ordnung durch Gesetz eingeschränkt werden.                                                                                                                                        |
|-------|----------------------|----------------------------------------------------------------------------------------------------------------------------------------------------------------------------------------------------------------------------------------------------------------------------------------------|
| 1917. | xml                  | Art. 9. (1) Das Recht zur Versammlung und Demonstration wird anerkannt, unbeschadet der Verantwortung jedes einzelnen vor dem Gesetz.                                                                                                                                                        |
| 1922. | xml                  | (2) Zum Schutze der Gesundheit, im Interesse des Verkehrs und zur Beseitigung oder Abwehr von Störungen können gesetzliche Vorschriften erlassen werden.                                                                                                                                     |
| 1938. | xml                  | siehe auch Zusatzartikel V.                                                                                                                                                                                                                                                                  |
| 1946. |                      | Art. 10. (1) Jeder hat, unbeschadet der Einschränkungen durch Gesetz oder kraft eines Gesetzes, das Recht auf Wahrung seiner Privatsphäre.                                                                                                                                                   |
| 1948. |                      | (2) Der Schutz der Privatsphäre wird im Zusammenhang mit der Speicherung und Weitergabe persönlicher Daten durch Gesetz geregelt.                                                                                                                                                            |
| 1953. |                      | (3) Der Anspruch von Personen auf Einblick in die über sie gesammelten Daten und deren Verwendung sowie auf Berichtigung solcher Daten wird durch Gesetz geregelt.                                                                                                                           |
| _     | 22.6.xml<br>23.8.xml | siehe auch Zusatzartikel VI.                                                                                                                                                                                                                                                                 |
| _     | 11.9.xml             | Art. 11. Jeder hat, unbeschadet der Einschränkungen durch Gesetz oder kraft eines Gesetzes, das Recht auf körperliche Unversehrtheit.                                                                                                                                                        |
| _     | 14.11.xml            | siehe auch Zusatzartikel VII.                                                                                                                                                                                                                                                                |
| _     | 17.12.xml            | Art. 12. (1) Das Betreten einer Wohnung gegen den Willen des Bewohners ist nur den durch Gesetz oder kraft eines Gesetzes bezeichneten Personen in den durch Gesetz oder kraft                                                                                                               |
| 1972. | xml                  | Gesetzes bezeichneten Fällen erlaubt.                                                                                                                                                                                                                                                        |
| 1983. | xml                  | (2) Für das Betreten einer Wohnung gemäß Absatz 1 ist die vorherige Legitimation und die Mitteilung des Zwecks des Betretens der Wohnung erforderlich. Der Bewohner erhält einen schriftlichen Bericht über das Betreten der Wohnung.                                                        |
| 1987. | xml                  | Durch Gesetz vom 7. Februar 2002 erhielt der Artikel 12 folgende Fassung:                                                                                                                                                                                                                    |
| 1995. | xml                  | "Artikel 12. (1) Das Betreten einer Wohnung ohne Zustimmung des Bewohners ist nur den durch Gesetz oder kraft Gesetzes bezeichneten Personen in den durch Gesetz oder kraft Gesetzes bezeichneten Fällen erlaubt.                                                                            |
|       | 25.2.xml             | (2) Für das Betreten einer Wohnung gemäß Absatz 1 ist die vorherige Legitimation und die Mitteilung des Zwecks des Betretens der Wohnung erforderlich, unbeschadet der im Gesetz                                                                                                             |
| 1999_ | 6.10.xml             | vorgesehenen Ausnahmen .<br>(3) Der Bewohner erhält schnellstmöglich eine schriftliche Benachrichtigung über das Betreten der Wohnung. Wenn das Betreten der Wohnung im Interesse der nationalen Sicherheit oder                                                                             |
| 2000. | xml                  | der Strafverfolgung erfolgt ist, kann nach durch Gesetz festzustellenden Regeln die Benachrichtigung zurückgestellt werden. In den durch Gesetz zu bezeichnenden Fällen kann die<br>Benachrichtigung unterbleiben, wenn sie dem Interesse der nationalen Sicherheit dauerhaft zuwiderläuft . |
| 2016. | xml                  | benacht ichugung unter bieben, wenn sie dem interesse der nationalen Sichernen dadernanz ZUWIGerläult .                                                                                                                                                                                      |
|       |                      |                                                                                                                                                                                                                                                                                              |