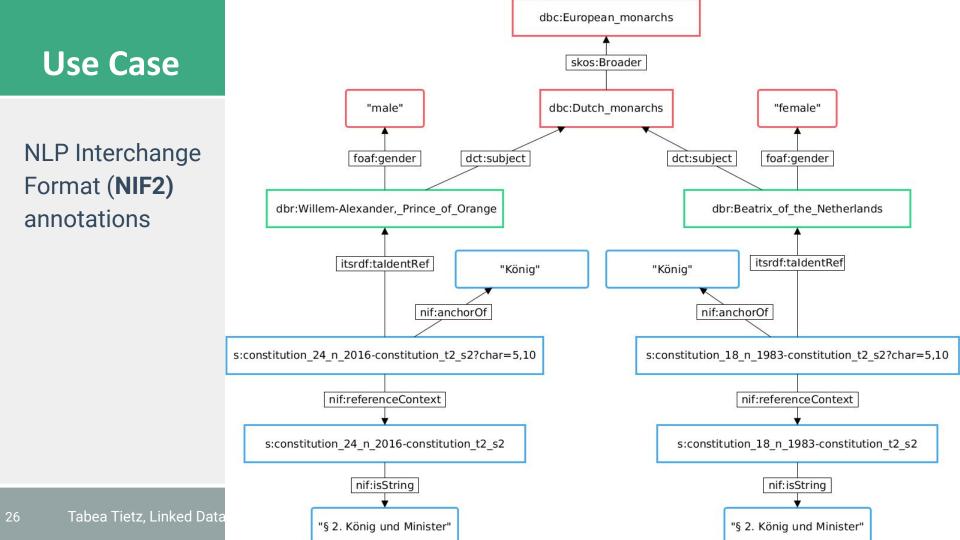

#### Analysis of the textual content:

Constitution documents were annotated with DBpedia entities (NEL) according to a number of criteria:

#### **Completeness:**

23

As complete as possible  $\rightarrow$  added NIL "entity" for entities that could not be found

**Respecting Temporal roles/Rigidity** Edition from 1999: "King"  $\rightarrow$  dbr:Beatrix\_of\_the\_Netherlands

Annotations are encoded in NLP Interchange Format **NIF2** [9] and imported into the triple store

Querying now possible based on the annotations in the text and the structural context.

Tabea Tietz, Linked Data supported Content Analysis for Sociology, SEMANTICS 2019