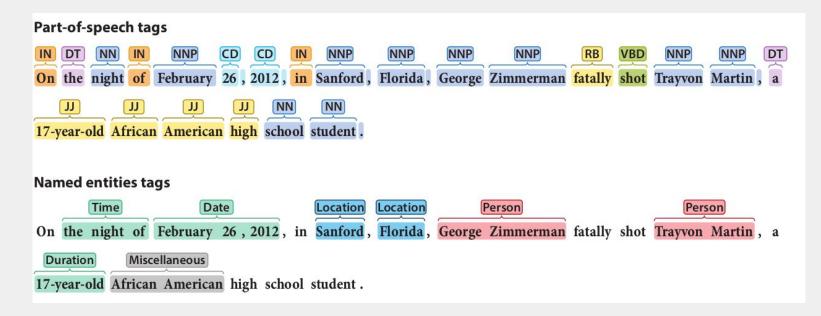

"I've also directed the Pentagon to begin the process of creating the sixth branch of our military, the Space Force -- building the space force."

military

organization

country

**United States** 

space

military "I've also directed the organization Pentagon to begin the country process of creating **United States** the sixth branch of space our military, the Space Force -- building the space force."

military "I've also directed the organization Pentagon to begin the country process of creating **United States** the sixth branch of space our military, the Space Force -- building the space force."

Leibniz Institute for Information Infrastructure