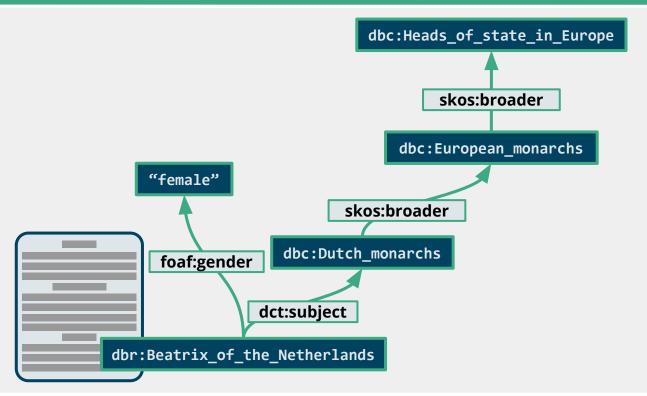

#### Analysis of the textual content:

Constitution documents were annotated with DBpedia entities (NEL) according to a number of criteria:

#### **Completeness:**

23

As complete as possible  $\rightarrow$  added NIL "entity" for entities that could not be found

**Respecting Temporal roles/Rigidity** Edition from 1999: "King"  $\rightarrow$  dbr:Beatrix\_of\_the\_Netherlands