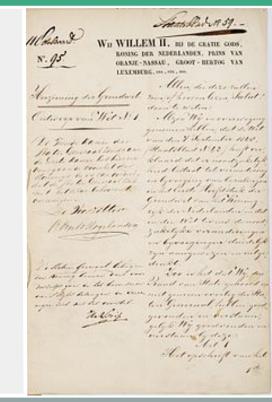

- Text of the Constitution of the Netherlands
- In total 20 editions in the years from 1884 to 2016
- In German language

#### Original corpus of XML documents created manually from HTML [1]

| 1884. | xml                  | Art. 8. Das Recht auf Bildung von Vereinen wird anerkannt. Dieses Recht kann im Interesse der öffentlichen Ordnung durch Gesetz eingeschränkt werden.                                                                                                                                        |
|-------|----------------------|----------------------------------------------------------------------------------------------------------------------------------------------------------------------------------------------------------------------------------------------------------------------------------------------|
| 1917. | xml                  | Art. 9. (1) Das Recht zur Versammlung und Demonstration wird anerkannt, unbeschadet der Verantwortung jedes einzelnen vor dem Gesetz.                                                                                                                                                        |
| 1922. | xml                  | (2) Zum Schutze der Gesundheit, im Interesse des Verkehrs und zur Beseitigung oder Abwehr von Störungen können gesetzliche Vorschriften erlassen werden.                                                                                                                                     |
| 1938. | xml                  | siehe auch Zusatzartikel V.                                                                                                                                                                                                                                                                  |
| 1946. |                      | Art. 10. (1) Jeder hat, unbeschadet der Einschränkungen durch Gesetz oder kraft eines Gesetzes, das Recht auf Wahrung seiner Privatsphäre.                                                                                                                                                   |
| 1948. |                      | (2) Der Schutz der Privatsphäre wird im Zusammenhang mit der Speicherung und Weitergabe persönlicher Daten durch Gesetz geregelt.                                                                                                                                                            |
| 1953. |                      | (3) Der Anspruch von Personen auf Einblick in die über sie gesammelten Daten und deren Verwendung sowie auf Berichtigung solcher Daten wird durch Gesetz geregelt.                                                                                                                           |
| _     | 22.6.xml<br>23.8.xml | siehe auch Zusatzartikel VI.                                                                                                                                                                                                                                                                 |
| _     | 11.9.xml             | Art. 11. Jeder hat, unbeschadet der Einschränkungen durch Gesetz oder kraft eines Gesetzes, das Recht auf körperliche Unversehrtheit.                                                                                                                                                        |
| _     | 14.11.xml            | siehe auch Zusatzartikel VII.                                                                                                                                                                                                                                                                |
| _     | 17.12.xml            | Art. 12. (1) Das Betreten einer Wohnung gegen den Willen des Bewohners ist nur den durch Gesetz oder kraft eines Gesetzes bezeichneten Personen in den durch Gesetz oder kraft                                                                                                               |
| 1972. | xml                  | Gesetzes bezeichneten Fällen erlaubt.                                                                                                                                                                                                                                                        |
| 1983. | xml                  | (2) Für das Betreten einer Wohnung gemäß Absatz 1 ist die vorherige Legitimation und die Mitteilung des Zwecks des Betretens der Wohnung erforderlich. Der Bewohner erhält einen schriftlichen Bericht über das Betreten der Wohnung.                                                        |
| 1987. | xml                  | Durch Gesetz vom 7. Februar 2002 erhielt der Artikel 12 folgende Fassung:                                                                                                                                                                                                                    |
| 1995. | xml                  | "Artikel 12. (1) Das Betreten einer Wohnung ohne Zustimmung des Bewohners ist nur den durch Gesetz oder kraft Gesetzes bezeichneten Personen in den durch Gesetz oder kraft Gesetzes bezeichneten Fällen erlaubt.                                                                            |
|       | 25.2.xml             | (2) Für das Betreten einer Wohnung gemäß Absatz 1 ist die vorherige Legitimation und die Mitteilung des Zwecks des Betretens der Wohnung erforderlich, unbeschadet der im Gesetz                                                                                                             |
| 1999_ | 6.10.xml             | vorgesehenen Ausnahmen .<br>(3) Der Bewohner erhält schnellstmöglich eine schriftliche Benachrichtigung über das Betreten der Wohnung. Wenn das Betreten der Wohnung im Interesse der nationalen Sicherheit oder                                                                             |
| 2000. | xml                  | der Strafverfolgung erfolgt ist, kann nach durch Gesetz festzustellenden Regeln die Benachrichtigung zurückgestellt werden. In den durch Gesetz zu bezeichnenden Fällen kann die<br>Benachrichtigung unterbleiben, wenn sie dem Interesse der nationalen Sicherheit dauerhaft zuwiderläuft . |
| 2016. | xml                  | benacht ichugung unter bieben, wenn sie dem interesse der nationalen Sichernen dadernanz ZUWIGerläult .                                                                                                                                                                                      |
|       |                      |                                                                                                                                                                                                                                                                                              |