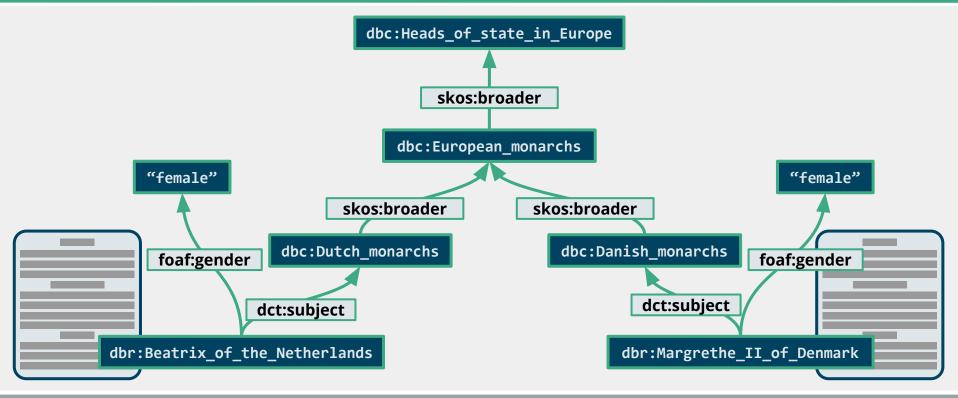

#### **Completeness:**

23

As complete as possible  $\rightarrow$  added NIL "entity" for entities that could not be found

**Respecting Temporal roles/Rigidity** Edition from 1999: "King"  $\rightarrow$  dbr:Beatrix\_of\_the\_Netherlands