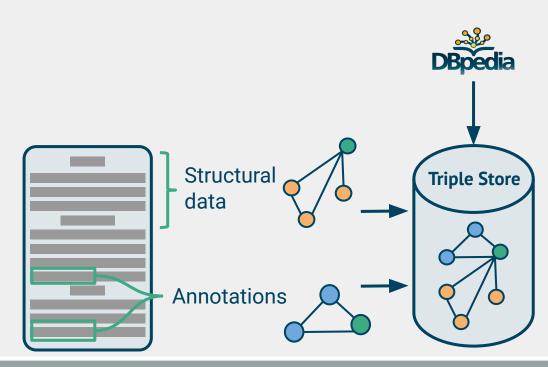

Converted XML to RDF

Re-using and adapting the Ontology from the Constitute Project [6]

RDF Dump Files available for re-use [7]

Enriched with DBpedia data

a

а

co:rowType

co:header

Annotations are encoded in NLP Interchange Format **NIF2** [9] and imported into the triple store

Querying now possible based on the annotations in the text and the structural context.

Tabea Tietz, Linked Data supported Content Analysis for Sociology, SEMANTICS 2019