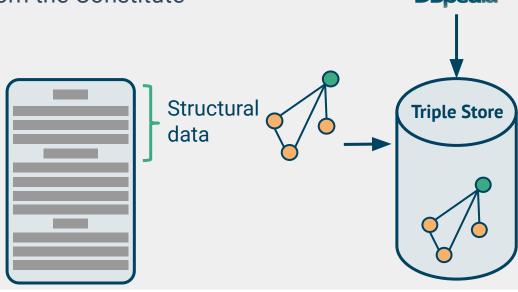

Converted XML to RDF

Re-using and adapting the Ontology from the Constitute Project [6]

RDF Dump Files available for re-use [7]

Enriched with DBpedia data

a

а

co:rowType

co:header

Annotations are encoded in NLP Interchange Format **NIF2** [9] and imported into the triple store

Querying now possible based on the annotations in the text and the structural context.

Tabea Tietz, Linked Data supported Content Analysis for Sociology, SEMANTICS 2019