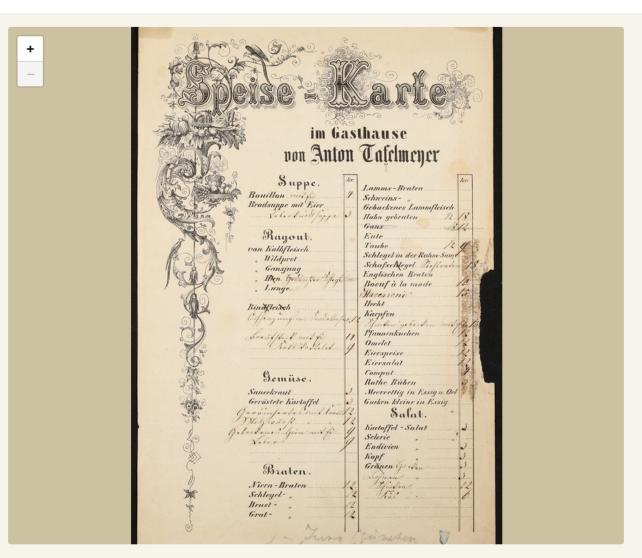

### Speisen auswählen

um sie aufzurufen.

Für diese Speisekarte liegt uns eine Transkription vor. Klicken Sie auf einen orangefarbenen Bereich,

### Besonders empfehlenswert

☆ Schon mal "Kalte Bratenplatte mit Butter" oder "Augustiner-Spezialtopf von dreierlei Filets" probiert?