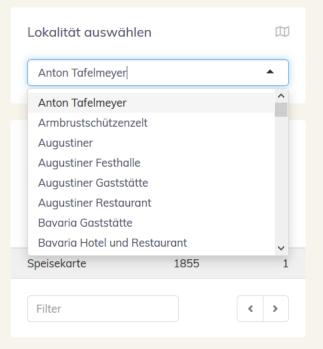

### Weitere Informationen

① Die Gaststätte wurde vor 1898 eröffnet. Es können folgende historische Speisekarten näher eingesehen werden.

| Kartentyp          | ↓↑ Jahr ↓↑ Seite | ŢŢ |
|--------------------|------------------|----|
| Speisenkarte       | 1959             | 2  |
| Speisenkarte       | 1959             | 3  |
| Tagesspezialitäten | 1959             | 1  |
| Tagesspezialitäten | 1959             | 2  |
| Tagesspezialitäten | 1959             | 3  |
|                    |                  |    |

Wo gibt es ...