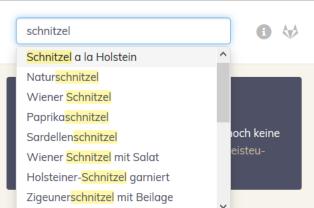

### **Data and Infrastructure** Further Analysis

- How did menu descriptions or the culinary landscape change?
- When did certain dishes or drinks appear first?