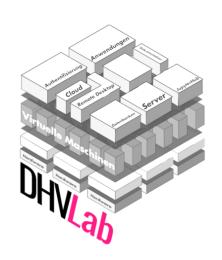

### **Data and Infrastructure**DHVLab

- Digital Humanities Virtual Laboratory (Twitter: @DHVLab)
  - Developed at LMU Munich in 2016-2018
  - Digital infrastructure for teaching and research
  - Offers a virtual desktop, database, programming environments already installed (i.e. jupyterlab), git repository and other tools and softwares ready to use collaboratively