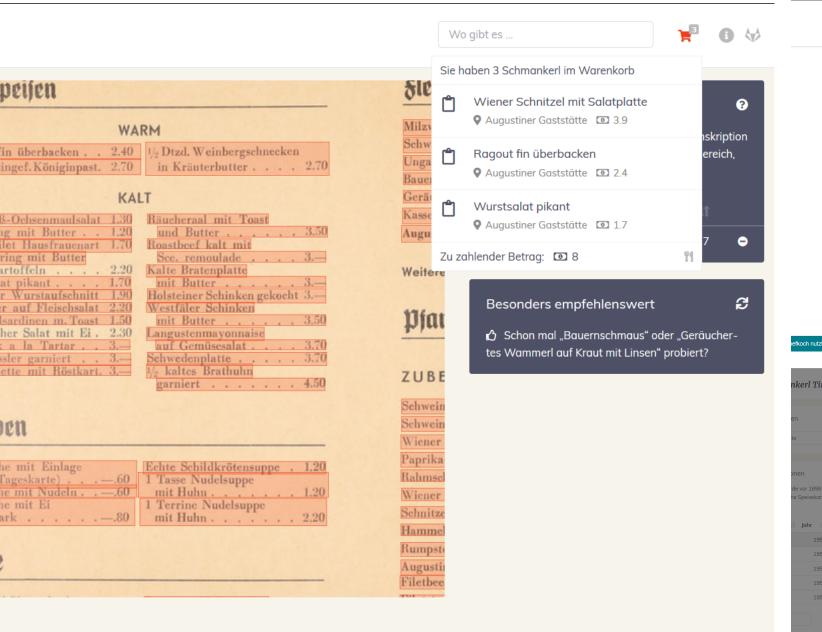

### Schmankerl Time Machine

Wo gibt es ...

### Besonders empfehlenswert

☆ Schon mal "Kalte Bratenplatte mit Butter" oder "Augustiner-Spezialtopf von dreierlei Filets" probiert?