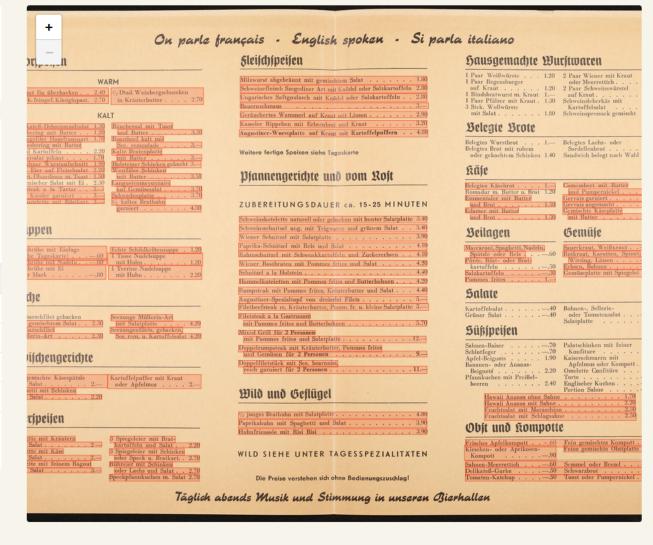

### OC Armbrustschjützenzelt Festwirt Richard Süßmeier A Suppen Kalte Wurst hausgemachter gemischter Preßsack . . . 3,20 oder sauer, mit Zwiebel, Essig und Öl. . . 4,— Leberknödelsuppe . . . . . . . . . . . 2,20 Bunter Wurstsalat mit Emmentaler, Gurken-, Nudelsuppe mit Ochsenfleisch . . . . . . 3.50 Tomaten-, Paprikascheiben und gekochtem Ei 6,50 Aus der eigenen Mekgerei, der Wurstküche vom "Spöckmeier" 4,80 4,80 4,80 "Spöckmeier Metzgerplatte" (1 Pfälzer, 1 Paar Schweinswürstl, 1 Stockwurst, Sauerkraut, Leberknödel)

| Main (                                | dish Prep                                                                 | aration              | Price                |
|---------------------------------------|---------------------------------------------------------------------------|----------------------|----------------------|
| Amount                                |                                                                           | -                    | Currency             |
| Aus der ei                            | igenen <b>U</b> lekge                                                     | rei, der Wurstküche  | vom "Spödemejer"     |
| 2 Paar Schweinsv<br>2 Pfälzei vom Ros | würst auf dem Rost gebr<br>st mit Sauerkraut<br>nkische Art'' vom Rost mi | raten mit Sauerkraut | 4,20<br>4,80<br>4,80 |