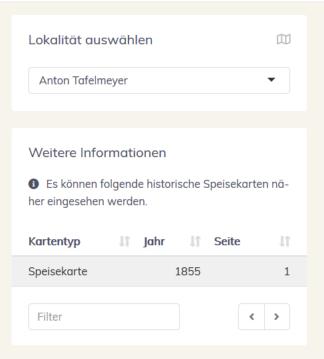

### Weitere Informationen

① Die Gaststätte wurde vor 1898 eröffnet. Es können folgende historische Speisekarten näher eingesehen werden.

| Kartentyp          | ↓↑ Jahr ↓↑ Seite | ŢŢ |
|--------------------|------------------|----|
| Speisenkarte       | 1959             | 2  |
| Speisenkarte       | 1959             | 3  |
| Tagesspezialitäten | 1959             | 1  |
| Tagesspezialitäten | 1959             | 2  |
| Tagesspezialitäten | 1959             | 3  |
|                    |                  |    |