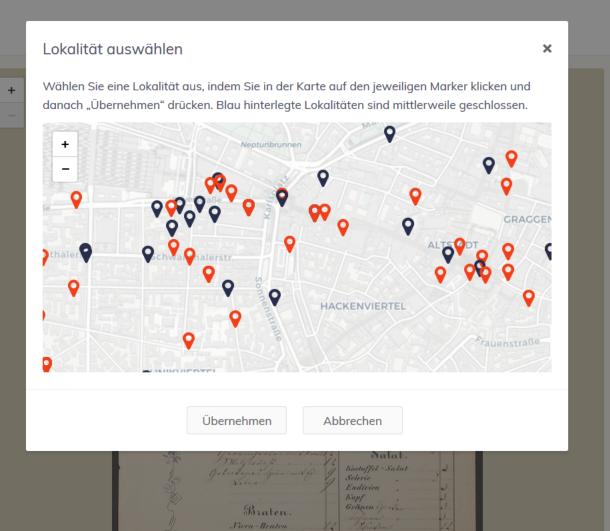

# Data and Infrastructure Date cleansing and preprocessing

- We mapped the existing metadata to secondary data sources that we acquired and referenced:
  - historic restaurant locations, geospatial, currency, ownership data and so on

|                                                 |                  |                |                                            |           |              |         |                                          | _           |              |               |                              |                                                                     |
|-------------------------------------------------|------------------|----------------|--------------------------------------------|-----------|--------------|---------|------------------------------------------|-------------|--------------|---------------|------------------------------|---------------------------------------------------------------------|
| Col V Name                                      | ■ Straße         | ■ Hausnummer ■ | PLZ Stadtteil                              | ■ Stadt ■ | Bundesland 💌 | Land *  | URL                                      | Eröffnung * | Schließung * | Breitengrad * | Längengrad   Qualität  Präzi | ision Z Ansicht                                                     |
| Armbrustschützenzelt                            | Bavariaring      |                | 80336 Bezirksteil St. Paul                 | München f | Bayom        | Germany | https://www.ambrustschuetzenzelt.de/     | 1895        |              | 481336862     | 115536309 tertiary           | 32                                                                  |
| 1 Augustiner, Gaststätten                       | Neuhauserstr.    | 16             | 80331 Bezirksteil Kreuzviertel             | München 8 | Bayom        | Germany |                                          | vor 1898    |              | 481389325     | 115679484 mobile_phone       | 221 http://stadtarchiv.muenchen.de/scopeQuery/detail.aspx?ID=455102 |
| 2 Augustiner, Restaurant                        | Neuhauserstr.    | 27             | 80331 Bezirksteil Kreuzviertel             | München B | Bayom        | Germany | https://www.augustiner-restaurant.com/   |             |              | 481384215     | 11568918 pub                 | 221                                                                 |
| 3 Augustiner-Festhalle                          | Bavariaring      |                | 80336 Bezirksteil St. Paul                 | München 8 | Bayom        | Germany | https://www.festhalle-augustiner.com/    | 1895        |              | 481336862     | 115536309 tertiary           | 32                                                                  |
| 4 Bavaria, Gaststätte                           | Bayonstr.        | 81             | 80335 Bezirksteil St. Paul                 | München f | Bayom        | Germany | http://www.bavaria-gaststaette.de        | 1           |              | 481389532     | 115527566 restaurant         | 321                                                                 |
| S Bavaria, Hotel und Restaurant                 | Bayerstr.        | 81             | 80335 Berirksteil St. Paul                 | München 8 | Bayom        | Germany | http://www.bavaria-gaststaette.de        |             |              | 481389532     | 115527566 restaurant         | 321 http://stadtarchiv.muenchen.de/scopeQuery/detail.aspx?tD=455142 |
| 6 Bayerische Krone [Heute: Steinheil 16]        | Steinheilstr.    | 16             | 80333 Stadtberirk 03 Maxvorstadt           | München B | Bayom        | Germany | https://www.steinheil16.de/              |             |              | 481498533     | 115642279 pub                | 321                                                                 |
| 7 Bayerische Krone, Hotel und Gaststätte        | Schützenstr.     | 10             | 80335 Bezirksteil Ludwigsvorstadt-Kliniken | München 8 | Bayom        | Germany |                                          |             |              | 481399348     | 115626115 fast_food          | 321                                                                 |
| 8 Bayerischer Hof, Hotel                        | Promenadepl.     | 2-6            | 80333                                      | München f | Bayenn       | Germany | https://www.bayerischerhof.de/           | vor 1820    |              | 48152126      | 11544467                     | 15 http://stadtarchiv.muenchen.de/scopeQuery/detail.aspx?tD=456163  |
| 9 Bierstüberl am Deutschen Theater              | Schwanthalerstr. | 13             | 80336 Bezirksteil Ludwigsvorstadt-Kliniken | München 8 | Bayom        | Germany |                                          |             |              | 4813681815    | 1,1562E+11 theatre           | 421                                                                 |
| 10 Bräu-Rosi Festrelt                           | Bavariaring      |                | 80336 Bezirksteil St. Paul                 | München f | Bayern       | Germany | http://heidevolm.de/braeurosl/           | 1902        |              | 481336862     | 115536309 tertiary           | 32                                                                  |
| 11 Bürgerbräu, Gaststätte                       | Kaufingerstr.    | 6              | 80331 Bezirksteil Kreuzviertel             | München 8 | Bayom        | Germany |                                          | 1885        | 1979         | 481374724     | 115743244 clothes            | 321 http://stadtarchiv.muenchen.de/scopeQuery/detail.aspx?ID=443496 |
| 12 Bürgerbräu, Restaurant                       | Kaufingerstr.    | 6              | 80331 Bezirksteil Kreuzviertel             | München f | Bayom        | Germany |                                          | 1885        | 1979         | 481374724     | 115743244 clothes            | 321 http://stadtarchiv.muenchen.de/scopeQuery/detail.aspx?tD=443496 |
| 13 Bürger-Bräu                                  | Kaufingerstr.    | 6              | 80331 Bezirksteil Kreuzviertel             | München 8 | Bayom        | Germany |                                          | 1885        | 1979         | 481374724     | 115743244 clothes            | 321 http://stadtarchiv.muenchen.de/scopeQuery/detail.aspx?ID=443496 |
| 14 Chez Pierre                                  | Rotkreuzpi.      | 2a             | 80634                                      | München f | Bayem        | Germany |                                          |             |              | 48152126      | 11544467                     | 15                                                                  |
| 15 Christliches Hospiz München                  | Mathildenstr.    | 4-5            | 80336 Bezirksteil Ludwigsvorstadt-Kliniken | München f | Sayom        | Germany |                                          |             |              | 481352654     | 115633557 residential        | 31                                                                  |
| 16 Coop im Stachus-Zentrum, München, Karlsplatz | Karlsplatz       | 1              | 80335 Bezirksteil Kreuzviertel             | München f | Bayern       | Germany |                                          |             |              | 481394774     | 11565759 sports              | 431                                                                 |
| 17 Deutsches Eck, Gaststätte                    | Schwanthalerstr. | 58             | 80336 Bezirksteil St. Paul                 | München 8 | Sayom        | Germany |                                          |             | ja           | 481375838     | 115556559 house              | 321                                                                 |
| 18 Deutsches Haus                               | Lenbachpl.       |                | 80333                                      | i         | Bayem        |         |                                          | vor 1885    |              |               |                              | http://stadtarchiv.muenchen.de/scopeQuery/detail.aspx?ID=455257     |
| 19 Deutschen Haus, Gaststätte zum               | Lenbachpl.       |                | 80333                                      | München 8 | Sayom        | Germany |                                          | vor 1885    | vernud.      | 48152126      | 11544467                     | 15 http://stadtarchiv.muenchen.de/scopeQuery/detail.aspx?tD=455257  |
| 20 Deutschen Haus, Gastwirtschaft zum           | Lenbachpl.       |                | 80333                                      | München f | Bayem        | Germany |                                          | vor 1885    | vermud.      | 48152126      | 11544467                     | 15 http://stadtarchiv.muenchen.de/scopeQuery/detail.aspx?tD=455257  |
| 21 Deutsches Haus, Restaurant                   | tenbachpl.       |                | 80333                                      | München 8 | Sayom        | Germany |                                          | vor 1885    | vermud.      | 48152126      | 11544467                     | 15 http://stadtarchiv.muenchen.de/scopeQuery/detail.aspx?ID=455257  |
| 22 Deutsches Theater                            | Landwehrstr.     | 20             | 80336 Bezirksteil Ludwigsvorstadt-Kliniken | München f | Bayom        | Germany |                                          |             |              | 4813662655    | 1,15623E)11 yes              | 321                                                                 |
| 23 Deutsches Theater, Bar                       | Schwanthalerstr. | 13             | 80336 Bezirksteil Ludwigsvorstadt-Kliniken | München 8 | Sayom        | Germany | https://www.deutsches-theater.de/gastro/ |             |              | 4813681815    | 1,1562E+11 theatre           | 421                                                                 |
| 24 Donisl am Marienplatz                        | Weinstr.         | 1              | 80333 Bezirksteil Kreuzviertel             | München f | Bayern       | Germany | https://www.donisl.com/                  | vor 1907    |              | 481377737     | 115749101 restaurant         | 321 http://stadtarchiv.muenchen.de/scopeQuery/detail.aspx?tD=455270 |
| 25 Drei Könige, Hotel                           | Schwanthalerstr. | 38             | 80336 Bezirksteil Ludwigsvorstadt-Kliniken | München 8 | Sayom        | Germany |                                          |             | vermud.      | 481375248     | 115588529 house              | 321                                                                 |